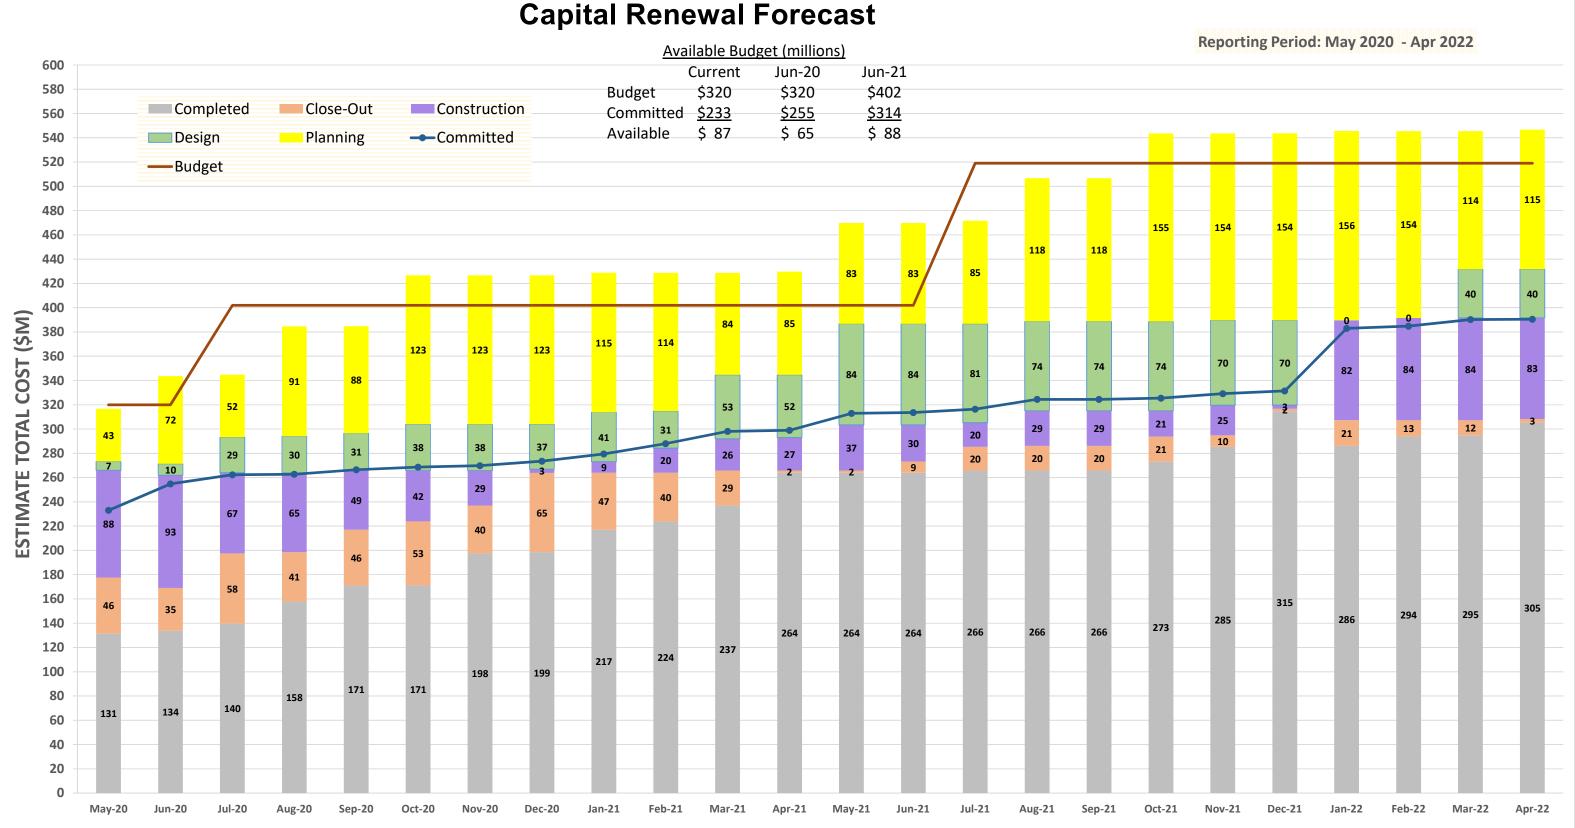

Mark O' Connor reported there are currently 30 active Capital Renewal projects with a total budget of \$143 million.

Craig Jackson reported there are currently 13 Capital projects under construction with a total budget of approximately \$513 million. He briefed the Committee on projects under construction, in closeout and in the design phase.

Craig Jackson reported there are 30 Capital Renewal projects currently in progress with a total budget of \$143 million. This is a decrease of \$32.2 million since our last report. Presently, there are 11 projects in planning, 7 projects in design, and 12 projects under construction.